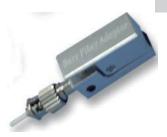

### Description

Bare fiber adapter is mainly used in insertion loss test of optical pigtails and all kinds of devices. As long as a simple assembly of the bare fiber and fiber adapters, it can be finished at the other end or whole fiber insertion loss test. Reusable is the basic function of bare fiber adapters, KOC provide bare fiber adapters four main types of SC, FC, LC and ST, all the number of repeated use of more than one thousand times. Simple and easy to assemble, small size, durable, long life, is one of the indispensable to optical fiber testing device.