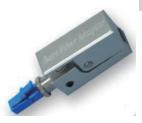

### Description

Bare fiber adapter is mainly used in insertion loss test of optical pigtails and all kinds of devices. As long as a simple assembly of the bare fiber and fiber adapters, it can be finished at the other end or whole fiber insertion loss test. Reusable is the basic function of bare fiber adapters, KOC provide bare fiber adapters four main types of SC, FC, LC and ST, all the number of repeated use of more than one thousand times. Simple and easy to assemble, small size, durable, long life, is one of the indispensable to optical fiber testing device.