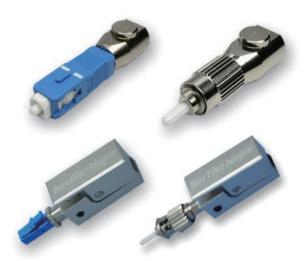

### Description

Bare fiber adapter is mainly used in insertion loss test of optical pigtails and all kinds of devices. As long as a simple assembly of the bare fiber and fiber adapters, it can be finished at the other end or whole fiber insertion loss test. Reusable is the basic function of bare fiber adapters, KOC provide bare fiber adapters four main types of SC, FC, LC and ST, all the number of repeated use of more than one thousand times. Simple and easy to assemble, small size, durable, long life, is one of the indispensable to optical fiber testing device.

#### **Features**

- · Various receptacle type
- · Automatic clamping device
- · Easy to operate
- · Repeated use