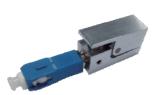

### Description

Bare fiber adapter is mainly used in insertion loss test of optical pigtails and all kinds of devices. As long as a simple assembly of the bare fiber and fiber adapters, it can be finished at the other end or whole fiber insertion loss test. Reusable is the basic function of bare fiber adapters, KOC provide bare fiber adapters four main types of SC, FC, LC and ST, all the number of repeated use of more than one thousand times. Simple and easy to assemble, small size, durable, long life, is one of the indispensable to optical fiber testing device.

LC SM Bare Fiber adapter , Square

| PN | Description |
|----|-------------|
|    |             |

122-1803-101 LC SM Bare Fiber adapter , METAL , Square

 $\operatorname{ST}\operatorname{SM}\operatorname{Bare}\operatorname{Fiber}\operatorname{adapter}$  ,  $\operatorname{Square}$ 